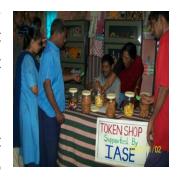

## Initiated BY IASE (International Association of Special Education) USA

Token shop is organized at Lebenshilfe working at two different locations, one at primary area and the other at vocational area to

promote good and appreciably sociable behavior among the mentally handicapped children

Token shops are opened on every single day between 12:30 to 1:30 PM.

At every Achievement in the area of behavior development concerned class teacher or therapist will report to the token shop management committee to decide tokens distribution. Deserving children receive tokens and collect one item of what they want from the token shop. This has developed a competitive spirit among the children.