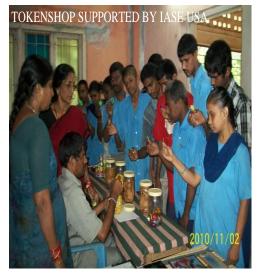

## Initiated BY IASE (International Association of Special Education) USA

Token shop is organized at Lebenshilfe working at two different locations, one at primary area and the other at vocational area to

promote good and appreciably sociable behavior among the mentally handicapped children

Token shops are opened on every single day between 12:30 to 1:30 PM.

At every Achievement in the area of behavior development concerned class teacher or therapist will report to the token shop management committee to decide tokens distribution. Deserving children receive tokens and collect one item of what they want from the token shop. This has developed a competitive spirit among the children.