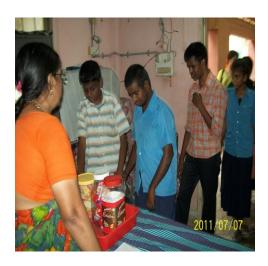

## Initiated BY IASE (International Association of Special Education) USA

Token shop is organized at Lebenshilfe working at two different locations, one at primary area and the other at vocational area to

promote good and appreciably sociable behavior among the mentally handicapped children

Token shops are opened on every single day between 12:30 to 1:30 PM.

At every Achievement in the area of behavior development concerned class teacher or therapist will report to the token shop management committee to decide tokens distribution. Deserving children receive tokens and collect one item of what they want from the token shop. This has developed a competitive spirit among the children.